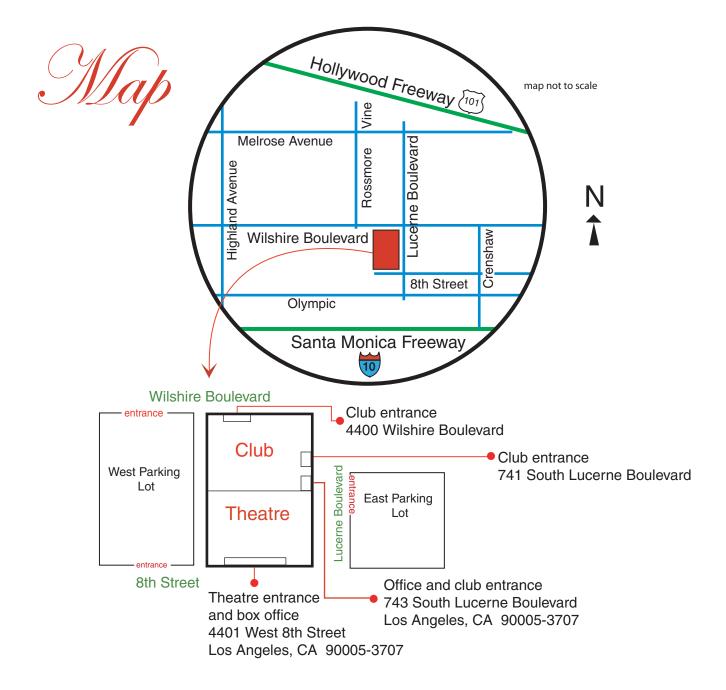

## Directions from the Hollywood Freeway (101):

Take the Highland Ave./Hollywood Bowl exit South to Melrose Ave. make a left on Melrose Ave. going East to Vine/Rossmore Ave. make a right on Vine/Rossmore to Wilshire Blvd. then make a left on Wilshire Blvd. going East to Lucerne Blvd. We are located on the Southwest corner of Lucerne and Wilshire Blvd. (Major cross streets are Crenshaw and Highland)

## Directions from the Santa Monica Freeway 10:

Take the Crenshaw Ave. exit going North to Wilshire Blvd. Make a left on Wilshire Blvd. going West to Lucerne Blvd. We are located on the Southwest corner of Lucerne and Wilshire Blvd. (Major cross streets are Crenshaw and Highland)

For any additional driving directions during normal business hours 9am-5 pm call 323-931-1277.